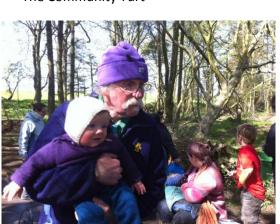

## www.planetary-healing.org

Permaculture programme

Planting trees

Learning to Identify wild plants

The Community Yurt

Children playing in nature

Family together outdoors = greater harmony Community coming together = redusing social exclusion